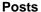

#### **Panels**

Constructed of standard or flattened expanded metal and available in the following diamond patterns:

- 1/2" #13 std. or flat
- 3/4" #9 std. or flat
- 1-1/2" #9 std. or flat

### Frames

- 1-1/4" x 1-1/4" x 1/8" roll formed angle iron, welded
- Equipped with 1-1/4" x 7/16" slotted holes for quick mounting to posts and/or panels
- Panels over 6' high include ¼" x ¾" stiffener bars welded to frames and expanded metal

- 2" x 2"x 14 gauge square tubing
- Posts are pre-drilled to accept 5/16" hardware
- Posts include a welded flat steel flanged base plates measuring 2"x 7" x ¼"
- Base plates are pre-drilled to accept 3/8" concrete anchors

- Standard opening to 8'high with transoms available for taller applications
- Interchangeably designed to hinge left or right, in or out