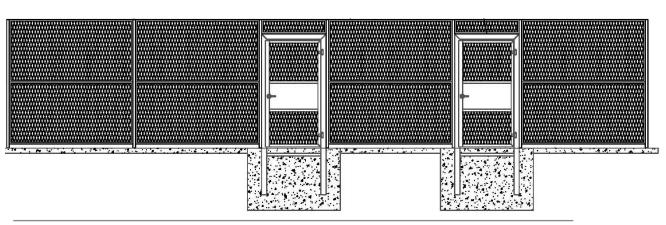

# SECUREX SX3000 SECURITY CAGES 8FT HIGH – STANDARD APPLICATION

#### **Panels**

Constructed of standard or flattened expanded metal and available in the following diamond patterns:

- 1/2" #13 std. or flat
- 3/4" #9 std. or flat
- 1-1/2" #9 std. or flat

### Frames

- 1-1/4" x 1-1/4" x 1/8" roll formed angle iron, welded
- Equipped with 1-1/4" x 7/16" slotted holes for quick mounting to posts and/or panels
- Panels over 6' high include ¼" x ¾" stiffener bars welded to frames and expanded metal

- 2" x 2"x 14 gauge square tubing
- Posts are pre-drilled to accept 5/16" hardware
- Posts include a welded flat steel flanged base plates measuring 2"x 7" x ¼"
- Base plates are pre-drilled to accept 3/8" concrete anchors