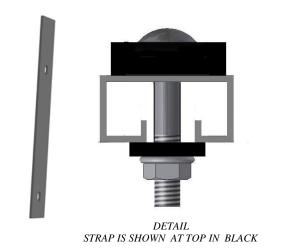

## NILES FENCE – SUPER-C SYSTEM Fittings

Super C Steel Cover Strap Hot Dip Galvanized

Available in:

3/16" x 2" x (H)

Slots allow for 3/8" x 4-1/2" security nuts and bolts centered every 12". Nuts and bolts are not included.