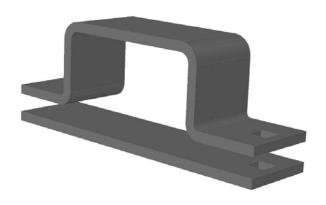

**USED TO CONNECT MESH TO SUPER -C POST** 

Super C - Square Clamps Hot Dip Galvanized 1" x 11ga

Available in:

1-5/8"

Weight .48

2 each 5/16" x 3" standard square carriage bolts required for each clamp. Nuts and bolts are not included