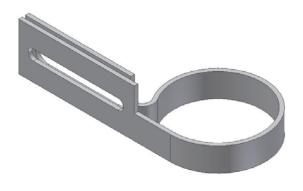

**USED TO CONNECT MESH TO LINE RAILS OR POSTS** 

Super C – End Tensioners Hot Dip Galvanized 1" x 11ga

Weight

Available in:

.60

Requires the use of one latch clamp and 1 each 3/8" x 2" standard square carriage bolts. Nuts and bolts are not included.