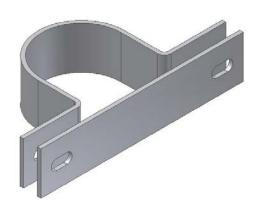

## NILES FENCE - RETRO FIT SYSTEM Round Post Applications HEAVY DUTY FITTINGS

**USED TO CONNECT MESH TO LINE POSTS AND RAILS** 

Retro-Fit C-Clamp 2" x 10ga Heavy Duty and Hot Dip Galvanized

| Available in: | Weight |
|---------------|--------|
| 1-5/8"        | .60    |
| 2"            | .62    |
| 2-1/2"        | .69    |
| 3"            | .78    |
| 4"            | .94    |
| 6-5/8"        | 1.18   |

2 each 5/8" x 2" guard rail bolts required for each clamp. Nuts and bolts are not included

**USED TO CONNECT MESH TO TERMINAL POSTS** 

Retro-Fit Band 2" x 10ga Heavy Duty and Hot Dip Galvanized Shank is 7/8" longer than an industrial tension band