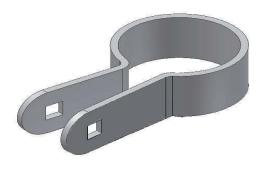

2 each 5/8" x 2" guard rail bolts required for each clamp. Nuts and bolts are not included

**USED TO CONNECT MESH TO TERMINAL POSTS** 

Retro-Fit Band 2" x 10ga Heavy Duty and Hot Dip Galvanized Shank is 7/8" longer than an industrial tension band

| Available in: | Weight |
|---------------|--------|
| 1-5/8"        | .38    |
| 2"            | .40    |
| 2-1/2"        | .46    |
| 3"            | .52    |
| 4"            | .60    |
| 6-5/8"        | .87    |
|               |        |

1 each 5/8" x 2" guard rail bolt required for each clamp. Nuts and bolts are not included

USED TO CONNECT MESH PANELS TO EACH OTHER BETWEEN LINE POSTS

Retro-Fit Bar Clamps 2" x 10ga Heavy Duty and Hot Dip Galvanized