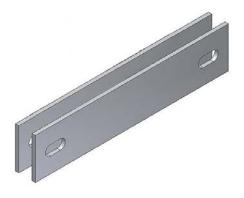

1 each 5/8" x 2" guard rail bolt required for each clamp. Nuts and bolts are not included

USED TO CONNECT MESH PANELS TO EACH OTHER BETWEEN LINE POSTS

Retro-Fit Bar Clamps 2" x 10ga Heavy Duty and Hot Dip Galvanized

Available in: Weight List Price 2" x 4 1/4" .81

2 each 5/8" x 2" guard rail bolts are required for each clamp. Nuts and bolts are not included